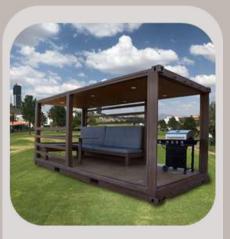

#### Our BackYards

**BOX OFFICE** 

**BOX ROOM** 

POOLS 20 ft + 40 ft

We understand the freedom a home office can bring where work and life can exist in harmony.

We designed the perfect space where you will be able to be productive and do meaningful work each day.

## POOL

BBQ Deck of 99 SQ FT