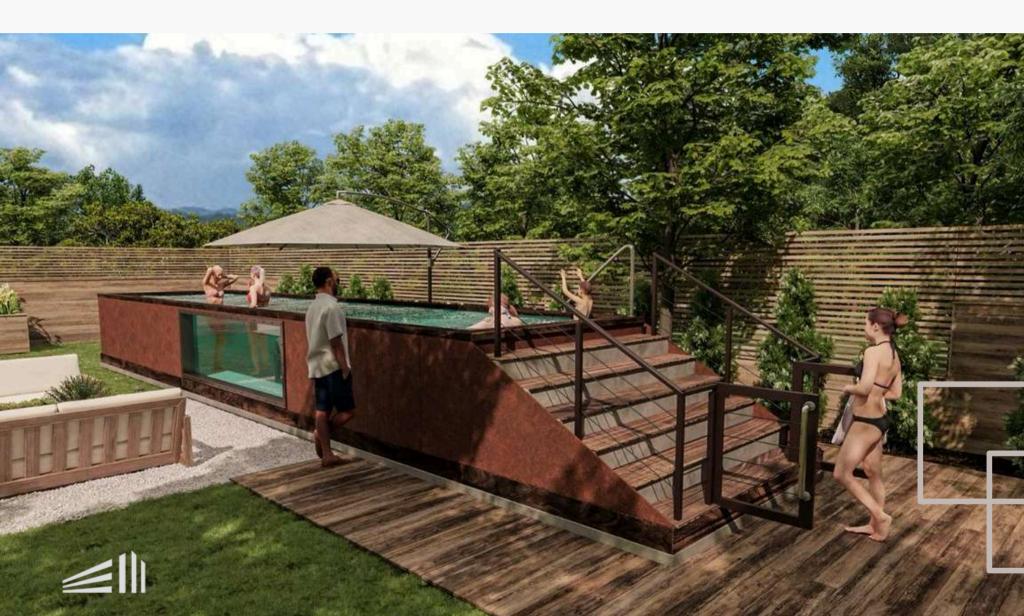

# Modular pools (20 sqft and 40 sqft)

### Think about your perfect pool! Our pools include:

- Fiberglass interior
- Insulated
- Electric heater
- Filters
- Acrylic Window
- Jetstreams
- LED Lights
- Wooden, concrete, or painted exterior deck
- Pool Covers
- Umbrella
- Non-slip steps

# POOL

## POOL

BBQ Deck of 99 SQ FT