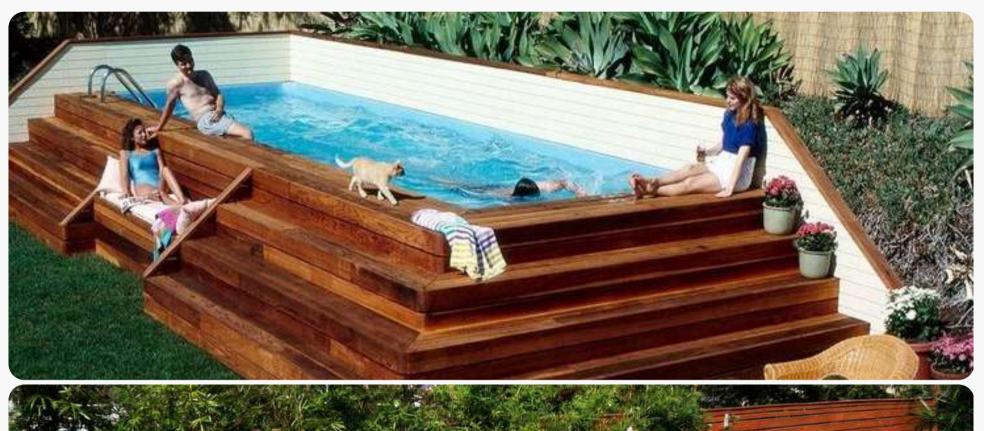

# Modular pools (20 sqft and 40 sqft)

### Think about your perfect pool! Our pools include:

- Fiberglass interior
- Insulated
- Electric heater
- Filters
- Acrylic Window
- Jetstreams
- LED Lights
- Wooden, concrete, or painted exterior deck
- Pool Covers
- Umbrella
- Non-slip steps

# POOL