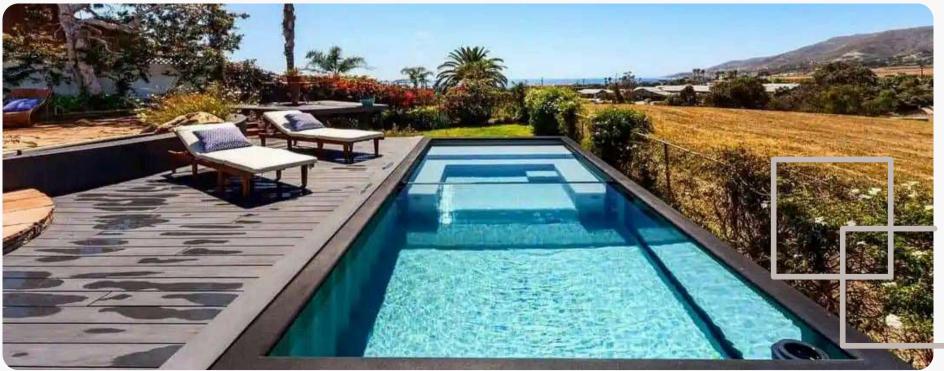

# Modular pools (20 sqft and 40 sqft)

### Think about your perfect pool! Our pools include:

- Fiberglass interior
- Insulated
- Electric heater
- Filters
- Acrylic Window
- Jetstreams
- LED Lights
- Wooden, concrete, or painted exterior deck
- Pool Covers
- Umbrella
- Non-slip steps

# POOL

## POOL

BBQ Deck of 99 SQ FT