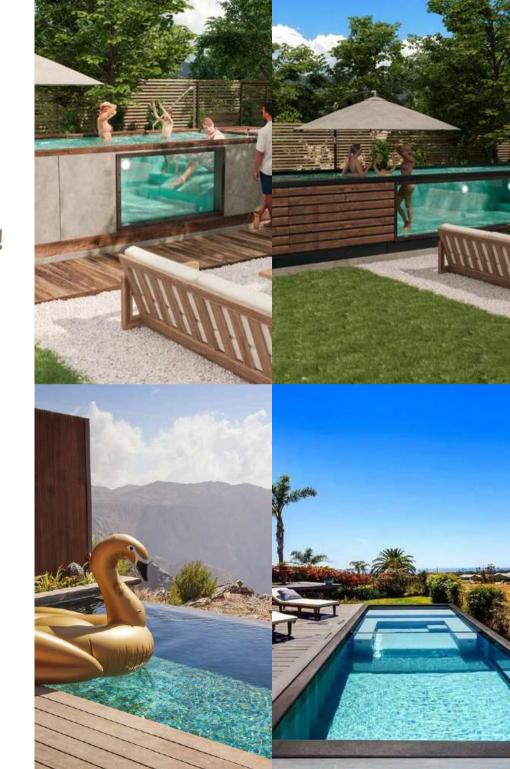

# Modular pools (20 sqft and 40 sqft)

### Think about your perfect pool! Our pools include:

- Fiberglass interior
- Insulated
- Electric heater
- Filters
- Acrylic Window
- Jetstreams
- LED Lights
- Wooden, concrete, or painted exterior deck
- Pool Covers
- Umbrella
- Non-slip steps

# POOL

## POOL

BBQ Deck of 99 SQ FT