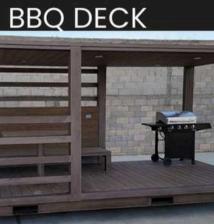

We can design a unique signature unit that is customized to the particular style of your clients and market.







# Learn more about our units













One of our most innovative tiny home solution, which allows growth and uniqueness within the same household or a new land.



Delight in the comfort and convenience of a fully equipped home upgrade, encompassing tasteful furniture and cutting-edge electronics, encouraging you to redefine your vision for the future of housing.

#### HOME 320 sq ft

Immerse in a beautiful and efficient two bedroom house planned to accommodate a small family, while including all basic domestic necessities.









#### **HOME**







#### **HOME**



















#### Our BackYards



**BOX OFFICE** 





**BOX ROOM** 





POOLS 20 ft + 40 ft











We understand the freedom a home office can bring where work and life can exist in harmony.

We designed the perfect space where you will be able to be productive and do meaningful work each day.







#### BOX OFFICE







#### BOX OFFICE























# Modular pools (20 sqft and 40 sqft)

### Think about your perfect pool! Our pools include:

- Fiberglass interior
- Insulated
- Electric heater
- Filters
- Acrylic Window
- Jetstreams
- LED Lights
- Wooden, concrete, or painted exterior deck
- Pool Covers
- Umbrella
- Non-slip steps



# POOL



## POOL





















BBQ Deck of 99 SQ FT









### **Custom Projects**





### **Custom Projects**







#### **Custom Projects**







#### Why Futurity

First, we **understand your needs**, then we design and manu