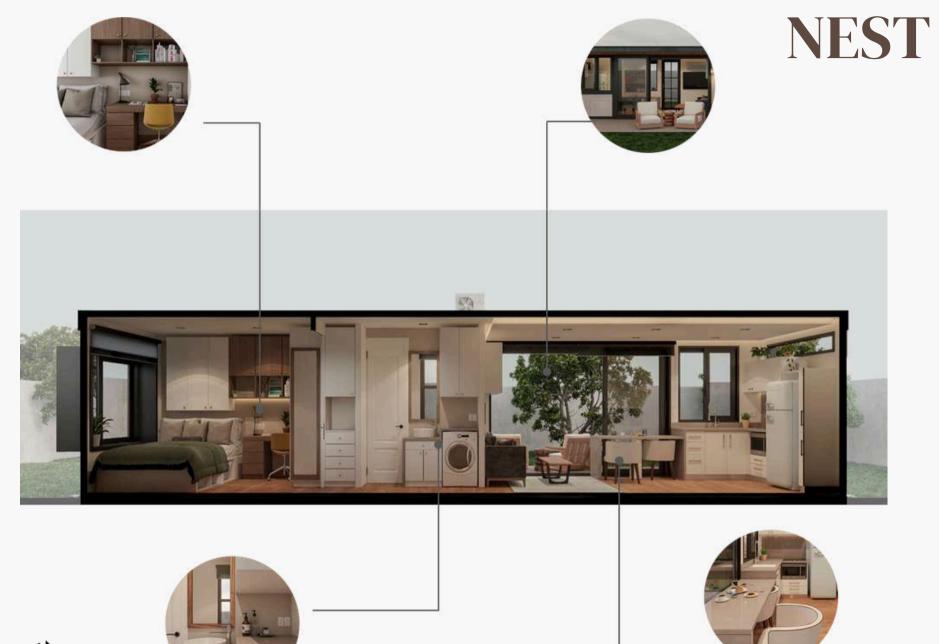

#### HOME 320 sq ft

Immerse in a beautiful and efficient two bedroom house planned to accommodate a small family, while including all basic domestic necessities.

#### **HOME**