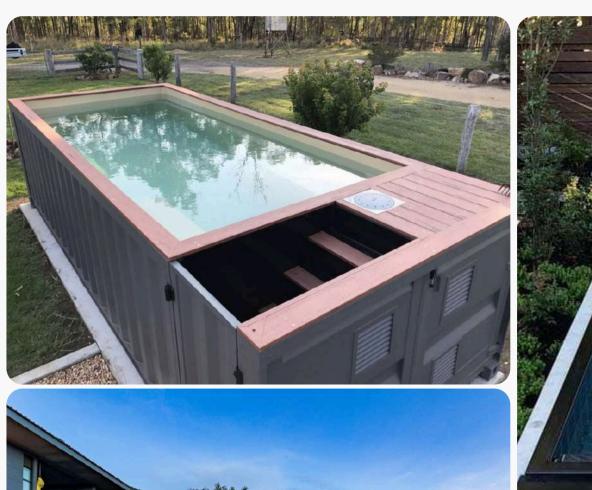

# Modular pools (20 sqft and 40 sqft)

### Think about your perfect pool! Our pools include:

- Fiberglass interior
- Insulated
- Electric heater
- Filters
- Acrylic Window
- Jetstreams
- LED Lights
- Wooden, concrete, or painted exterior deck
- Pool Covers
- Umbrella
- Non-slip steps

# POOL

## POOL

BBQ Deck of 99 SQ FT