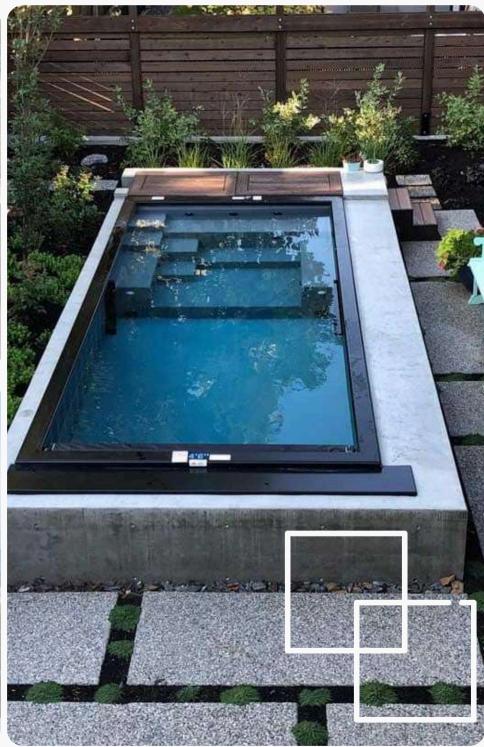

# Modular pools (20 sqft and 40 sqft)

### Think about your perfect pool! Our pools include:

- Fiberglass interior
- Insulated
- Electric heater
- Filters
- Acrylic Window
- Jetstreams
- LED Lights
- Wooden, concrete, or painted exterior deck
- Pool Covers
- Umbrella
- Non-slip steps

# POOL

## POOL

BBQ Deck of 99 SQ FT