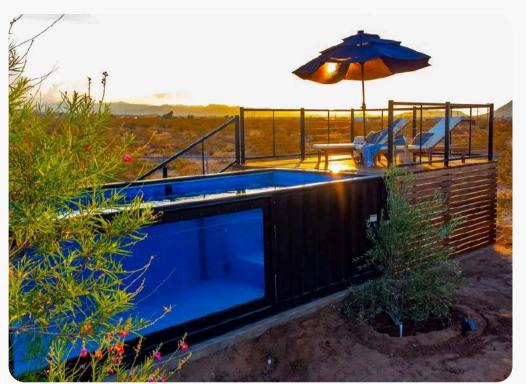

# Modular pools (20 sqft and 40 sqft)

### Think about your perfect pool! Our pools include:

- Fiberglass interior
- Insulated
- Electric heater
- Filters
- Acrylic Window
- Jetstreams
- LED Lights
- Wooden, concrete, or painted exterior deck
- Pool Covers
- Umbrella
- Non-slip steps

# POOL

## POOL

BBQ Deck of 99 SQ FT