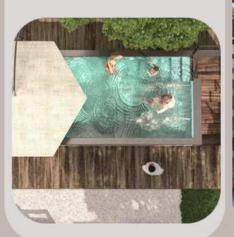

# Modular pools (20 sqft and 40 sqft)

### Think about your perfect pool! Our pools include:

- Fiberglass interior
- Insulated
- Electric heater
- Filters
- Acrylic Window
- Jetstreams
- LED Lights
- Wooden, concrete, or painted exterior deck
- Pool Covers
- Umbrella
- Non-slip steps

## POOL

BBQ Deck of 99 SQ FT