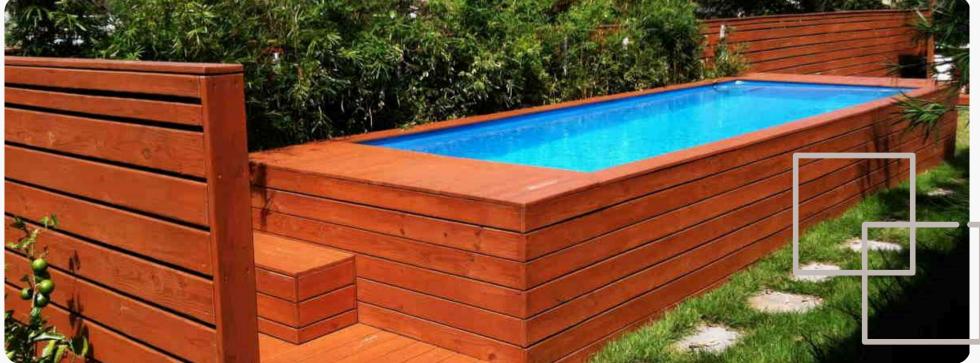

# Modular pools (20 sqft and 40 sqft)

### Think about your perfect pool! Our pools include:

- Fiberglass interior
- Insulated
- Electric heater
- Filters
- Acrylic Window
- Jetstreams
- LED Lights
- Wooden, concrete, or painted exterior deck
- Pool Covers
- Umbrella
- Non-slip steps

# POOL