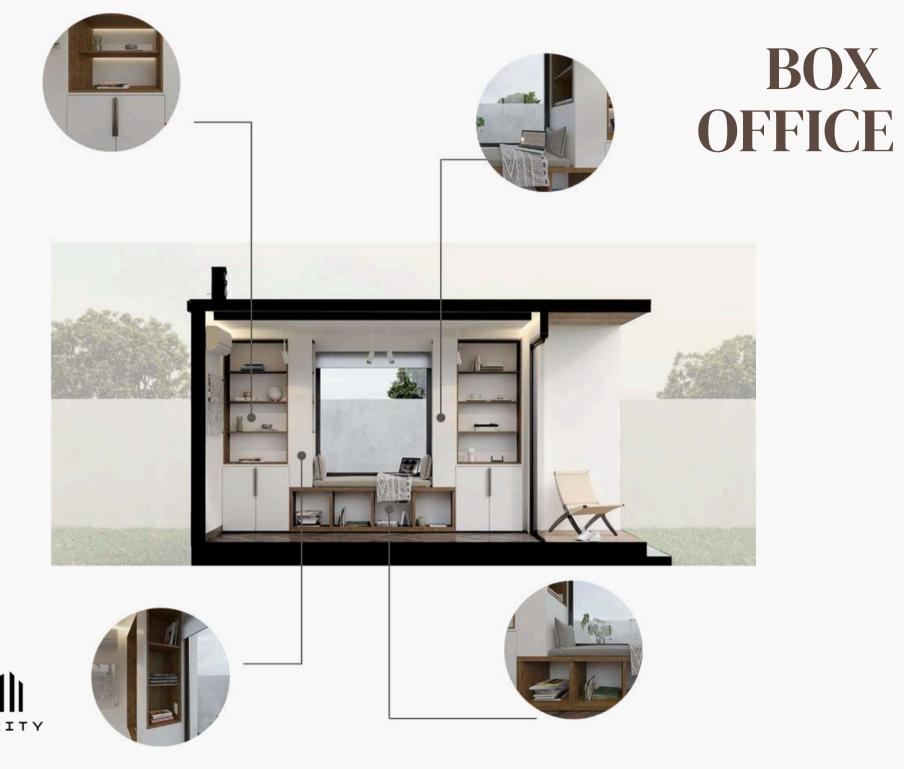

#### Our BackYards

**BOX OFFICE** 

**BOX ROOM** 

POOLS 20 ft + 40 ft

We understand the freedom a home office can bring where work and life can exist in harmony.

We designed the perfect space where you will be able to be productive and do meaningful work each day.

#### BOX OFFICE