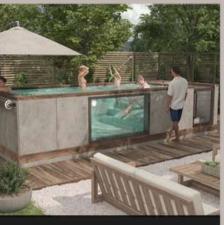

# Modular pools (20 sqft and 40 sqft)

### Think about your perfect pool! Our pools include:

- Fiberglass interior
- Insulated
- Electric heater
- Filters
- Acrylic Window
- Jetstreams
- LED Lights
- Wooden, concrete, or painted exterior deck
- Pool Covers
- Umbrella
- Non-slip steps

# POOL