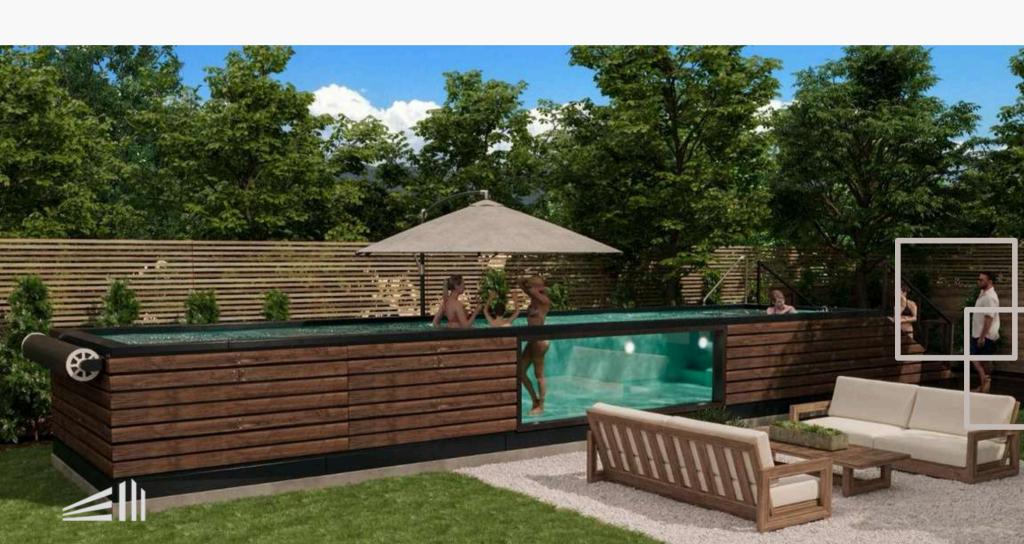

# Modular pools (20 sqft and 40 sqft)

### Think about your perfect pool! Our pools include:

- Fiberglass interior
- Insulated
- Electric heater
- Filters
- Acrylic Window
- Jetstreams
- LED Lights
- Wooden, concrete, or painted exterior deck
- Pool Covers
- Umbrella
- Non-slip steps

# POOL

## POOL

BBQ Deck of 99 SQ FT