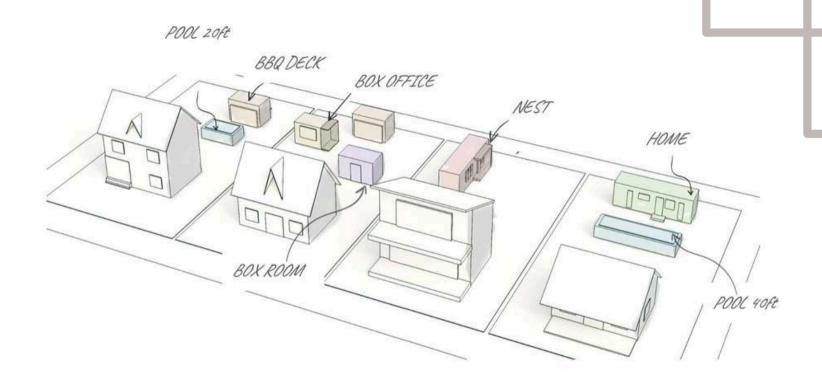

#### Our BackYards

**BOX OFFICE** 

**BOX ROOM** 

POOLS 20 ft + 40 ft

We understand the freedom a home office can bring where work and life can exist in harmony.

We designed the perfect space where you will be able to be productive and do meaningful work each day.

# Modular pools (20 sqft and 40 sqft)

### Think about your perfect pool! Our pools include:

- Fiberglass interior
- Insulated
- Electric heater
- Filters
- Acrylic Window
- Jetstreams
- LED Lights
- Wooden, concrete, or painted exterior deck
- Pool Covers
- Umbrella
- Non-slip steps

# POOL

## POOL

BBQ Deck of 99 SQ FT